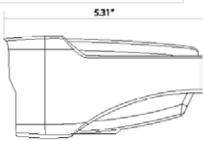

| Super HAD CCD         | Ip07 Harsh<br>Weatherproof                           | Transfer and the same of the s |
|-----------------------|------------------------------------------------------|--------------------------------------------------------------------------------------------------------------------------------------------------------------------------------------------------------------------------------------------------------------------------------------------------------------------------------------------------------------------------------------------------------------------------------------------------------------------------------------------------------------------------------------------------------------------------------------------------------------------------------------------------------------------------------------------------------------------------------------------------------------------------------------------------------------------------------------------------------------------------------------------------------------------------------------------------------------------------------------------------------------------------------------------------------------------------------------------------------------------------------------------------------------------------------------------------------------------------------------------------------------------------------------------------------------------------------------------------------------------------------------------------------------------------------------------------------------------------------------------------------------------------------------------------------------------------------------------------------------------------------------------------------------------------------------------------------------------------------------------------------------------------------------------------------------------------------------------------------------------------------------------------------------------------------------------------------------------------------------------------------------------------------------------------------------------------------------------------------------------------------|
|                       | RGIR-36                                              | RGIR-6                                                                                                                                                                                                                                                                                                                                                                                                                                                                                                                                                                                                                                                                                                                                                                                                                                                                                                                                                                                                                                                                                                                                                                                                                                                                                                                                                                                                                                                                                                                                                                                                                                                                                                                                                                                                                                                                                                                                                                                                                                                                                                                         |
| Image Sensor          | 1/3" Sony Super HAD II CCD                           |                                                                                                                                                                                                                                                                                                                                                                                                                                                                                                                                                                                                                                                                                                                                                                                                                                                                                                                                                                                                                                                                                                                                                                                                                                                                                                                                                                                                                                                                                                                                                                                                                                                                                                                                                                                                                                                                                                                                                                                                                                                                                                                                |
| Effective Pixels      | NTSC: 768(H) x 494(V)                                |                                                                                                                                                                                                                                                                                                                                                                                                                                                                                                                                                                                                                                                                                                                                                                                                                                                                                                                                                                                                                                                                                                                                                                                                                                                                                                                                                                                                                                                                                                                                                                                                                                                                                                                                                                                                                                                                                                                                                                                                                                                                                                                                |
| Horizontal Resolution | 500 TVL (Day)/ 560 TVL (Night)                       |                                                                                                                                                                                                                                                                                                                                                                                                                                                                                                                                                                                                                                                                                                                                                                                                                                                                                                                                                                                                                                                                                                                                                                                                                                                                                                                                                                                                                                                                                                                                                                                                                                                                                                                                                                                                                                                                                                                                                                                                                                                                                                                                |
| Sync System           | Internal                                             |                                                                                                                                                                                                                                                                                                                                                                                                                                                                                                                                                                                                                                                                                                                                                                                                                                                                                                                                                                                                                                                                                                                                                                                                                                                                                                                                                                                                                                                                                                                                                                                                                                                                                                                                                                                                                                                                                                                                                                                                                                                                                                                                |
| Scanning System       | NTSC: 525 Lines PAL: 625 Lines                       |                                                                                                                                                                                                                                                                                                                                                                                                                                                                                                                                                                                                                                                                                                                                                                                                                                                                                                                                                                                                                                                                                                                                                                                                                                                                                                                                                                                                                                                                                                                                                                                                                                                                                                                                                                                                                                                                                                                                                                                                                                                                                                                                |
| Video Output          | 1.0Vp-p Composite 75Ohms                             |                                                                                                                                                                                                                                                                                                                                                                                                                                                                                                                                                                                                                                                                                                                                                                                                                                                                                                                                                                                                                                                                                                                                                                                                                                                                                                                                                                                                                                                                                                                                                                                                                                                                                                                                                                                                                                                                                                                                                                                                                                                                                                                                |
| S/N Ratio             | More than 50 dB (AGC off)                            |                                                                                                                                                                                                                                                                                                                                                                                                                                                                                                                                                                                                                                                                                                                                                                                                                                                                                                                                                                                                                                                                                                                                                                                                                                                                                                                                                                                                                                                                                                                                                                                                                                                                                                                                                                                                                                                                                                                                                                                                                                                                                                                                |
| Min. Illumination     | 0.1 Lux at F2.0 w/o LED, 0 Lux wi                    | ith LED                                                                                                                                                                                                                                                                                                                                                                                                                                                                                                                                                                                                                                                                                                                                                                                                                                                                                                                                                                                                                                                                                                                                                                                                                                                                                                                                                                                                                                                                                                                                                                                                                                                                                                                                                                                                                                                                                                                                                                                                                                                                                                                        |
| BLC                   | Automatic                                            |                                                                                                                                                                                                                                                                                                                                                                                                                                                                                                                                                                                                                                                                                                                                                                                                                                                                                                                                                                                                                                                                                                                                                                                                                                                                                                                                                                                                                                                                                                                                                                                                                                                                                                                                                                                                                                                                                                                                                                                                                                                                                                                                |
| White Balance         | 2100°K - 9100°K Auto                                 |                                                                                                                                                                                                                                                                                                                                                                                                                                                                                                                                                                                                                                                                                                                                                                                                                                                                                                                                                                                                                                                                                                                                                                                                                                                                                                                                                                                                                                                                                                                                                                                                                                                                                                                                                                                                                                                                                                                                                                                                                                                                                                                                |
| Gain Control          | -1dB - 32dB Auto                                     |                                                                                                                                                                                                                                                                                                                                                                                                                                                                                                                                                                                                                                                                                                                                                                                                                                                                                                                                                                                                                                                                                                                                                                                                                                                                                                                                                                                                                                                                                                                                                                                                                                                                                                                                                                                                                                                                                                                                                                                                                                                                                                                                |
| Gamma correction      | γ = 0.45                                             |                                                                                                                                                                                                                                                                                                                                                                                                                                                                                                                                                                                                                                                                                                                                                                                                                                                                                                                                                                                                                                                                                                                                                                                                                                                                                                                                                                                                                                                                                                                                                                                                                                                                                                                                                                                                                                                                                                                                                                                                                                                                                                                                |
| Smear Effect          | 0.005%                                               |                                                                                                                                                                                                                                                                                                                                                                                                                                                                                                                                                                                                                                                                                                                                                                                                                                                                                                                                                                                                                                                                                                                                                                                                                                                                                                                                                                                                                                                                                                                                                                                                                                                                                                                                                                                                                                                                                                                                                                                                                                                                                                                                |
| Shutter Speed         | NTSC: 1/60 - 1/100,000 sec                           |                                                                                                                                                                                                                                                                                                                                                                                                                                                                                                                                                                                                                                                                                                                                                                                                                                                                                                                                                                                                                                                                                                                                                                                                                                                                                                                                                                                                                                                                                                                                                                                                                                                                                                                                                                                                                                                                                                                                                                                                                                                                                                                                |
| LED spectrum          | 850nm 20 degree x 48 LEDs                            |                                                                                                                                                                                                                                                                                                                                                                                                                                                                                                                                                                                                                                                                                                                                                                                                                                                                                                                                                                                                                                                                                                                                                                                                                                                                                                                                                                                                                                                                                                                                                                                                                                                                                                                                                                                                                                                                                                                                                                                                                                                                                                                                |
| IR beam distance      | 2-30M                                                |                                                                                                                                                                                                                                                                                                                                                                                                                                                                                                                                                                                                                                                                                                                                                                                                                                                                                                                                                                                                                                                                                                                                                                                                                                                                                                                                                                                                                                                                                                                                                                                                                                                                                                                                                                                                                                                                                                                                                                                                                                                                                                                                |
| MTBF                  | 20,000 hours                                         |                                                                                                                                                                                                                                                                                                                                                                                                                                                                                                                                                                                                                                                                                                                                                                                                                                                                                                                                                                                                                                                                                                                                                                                                                                                                                                                                                                                                                                                                                                                                                                                                                                                                                                                                                                                                                                                                                                                                                                                                                                                                                                                                |
| Power Source          | DC12V                                                |                                                                                                                                                                                                                                                                                                                                                                                                                                                                                                                                                                                                                                                                                                                                                                                                                                                                                                                                                                                                                                                                                                                                                                                                                                                                                                                                                                                                                                                                                                                                                                                                                                                                                                                                                                                                                                                                                                                                                                                                                                                                                                                                |
| Operation current     | 620mA or less w/ regulated 12VDC power in            |                                                                                                                                                                                                                                                                                                                                                                                                                                                                                                                                                                                                                                                                                                                                                                                                                                                                                                                                                                                                                                                                                                                                                                                                                                                                                                                                                                                                                                                                                                                                                                                                                                                                                                                                                                                                                                                                                                                                                                                                                                                                                                                                |
| Lens Standard         | 3.6 or 6mm                                           |                                                                                                                                                                                                                                                                                                                                                                                                                                                                                                                                                                                                                                                                                                                                                                                                                                                                                                                                                                                                                                                                                                                                                                                                                                                                                                                                                                                                                                                                                                                                                                                                                                                                                                                                                                                                                                                                                                                                                                                                                                                                                                                                |
| Lens Option           | 3.6mm (92°), 4.3mm(78°), 8.0mn                       | n(39°)                                                                                                                                                                                                                                                                                                                                                                                                                                                                                                                                                                                                                                                                                                                                                                                                                                                                                                                                                                                                                                                                                                                                                                                                                                                                                                                                                                                                                                                                                                                                                                                                                                                                                                                                                                                                                                                                                                                                                                                                                                                                                                                         |
| Operating Temp        | 14°F - 122°F (-10°C - +50°C)                         |                                                                                                                                                                                                                                                                                                                                                                                                                                                                                                                                                                                                                                                                                                                                                                                                                                                                                                                                                                                                                                                                                                                                                                                                                                                                                                                                                                                                                                                                                                                                                                                                                                                                                                                                                                                                                                                                                                                                                                                                                                                                                                                                |
| Humidity              | Within 90% RH                                        |                                                                                                                                                                                                                                                                                                                                                                                                                                                                                                                                                                                                                                                                                                                                                                                                                                                                                                                                                                                                                                                                                                                                                                                                                                                                                                                                                                                                                                                                                                                                                                                                                                                                                                                                                                                                                                                                                                                                                                                                                                                                                                                                |
| Output Terminal       | 2 + 1ft. Waterproof cable with BNC-Female for Video, |                                                                                                                                                                                                                                                                                                                                                                                                                                                                                                                                                                                                                                                                                                                                                                                                                                                                                                                                                                                                                                                                                                                                                                                                                                                                                                                                                                                                                                                                                                                                                                                                                                                                                                                                                                                                                                                                                                                                                                                                                                                                                                                                |
| Measurement           | 3.15(W) x 3.15(V) x 5.31(L)                          |                                                                                                                                                                                                                                                                                                                                                                                                                                                                                                                                                                                                                                                                                                                                                                                                                                                                                                                                                                                                                                                                                                                                                                                                                                                                                                                                                                                                                                                                                                                                                                                                                                                                                                                                                                                                                                                                                                                                                                                                                                                                                                                                |
| Weight (approx)       | 1.54 lbs.                                            |                                                                                                                                                                                                                                                                                                                                                                                                                                                                                                                                                                                                                                                                                                                                                                                                                                                                                                                                                                                                                                                                                                                                                                                                                                                                                                                                                                                                                                                                                                                                                                                                                                                                                                                                                                                                                                                                                                                                                                                                                                                                                                                                |
| Optional Function 1   | Invisible 940nm 20 degree IR LE                      | D                                                                                                                                                                                                                                                                                                                                                                                                                                                                                                                                                                                                                                                                                                                                                                                                                                                                                                                                                                                                                                                                                                                                                                                                                                                                                                                                                                                                                                                                                                                                                                                                                                                                                                                                                                                                                                                                                                                                                                                                                                                                                                                              |
| 5315                  |                                                      |                                                                                                                                                                                                                                                                                                                                                                                                                                                                                                                                                                                                                                                                                                                                                                                                                                                                                                                                                                                                                                                                                                                                                                                                                                                                                                                                                                                                                                                                                                                                                                                                                                                                                                                                                                                                                                                                                                                                                                                                                                                                                                                                |