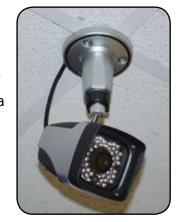

BLAZE is a highly sensitive Day/Night IR camera suitable for both indoor and outdoor application with IP67 weatherproof design. With an ultra sensitive CCD sensor and 48 long range (850nm) infrared LEDs, the unit can view up to 90 feet in complete darkness.

Built-in IR LED protection technology intelligently prevents IR LEDs from burning out and extends the performance of IR LEDs for an extremely long time. The unit has passed the IP67 testing and guarantees interior moisture, condensation-free picture in any harsh weather condition.