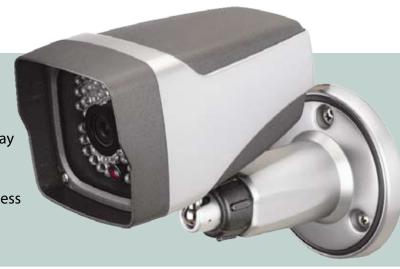

## BLAZE MODEL#S: RGIR-36/RGIR-6

- 1/3" Sony Super HAD II CCD
- Clear focus at night with Anti-IR focus distortion technology built-in
- IR sensitive BW switching at night and true color at day
- High resolution of 500 TVL (Day) and 560 TVL (Night)
- Extremely reliable IR Protection technology
- Long viewable distance up to 30 feet at "0" Lux darkness
- Automatic LED on/off
- Weatherproof (IP67) housing

BLAZE is a highly sensitive Day/Night IR camera suitable for both indoor and outdoor application with IP67 weatherproof design. With an ultra sensitive CCD sensor and 48 long range (850nm) infrared LEDs, the unit can view up to 90 feet in complete darkness.

Automatic image conversion from

Color to BW at 5 lux, removes the color to signal noises for a clearer picture, and enhances the resolution up to 560 TVL at night.

They have a smart self-focus adjustment technology that precisely corrects the normally distorted focus under IR illumination.

Built-in IR LED protection technology intelligently prevents IR LEDs from burning out and extends the performance of IR LEDs for an extremely long time. The unit has passed the IP67 testing and guarantees interior moisture, condensation-free picture in any harsh weather condition.