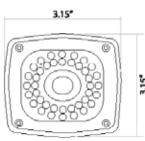

| Super HAD CCD         | Ip07 Harsh<br>Weatherproof                           | Transfer and the same of the s |
|-----------------------|------------------------------------------------------|--------------------------------------------------------------------------------------------------------------------------------------------------------------------------------------------------------------------------------------------------------------------------------------------------------------------------------------------------------------------------------------------------------------------------------------------------------------------------------------------------------------------------------------------------------------------------------------------------------------------------------------------------------------------------------------------------------------------------------------------------------------------------------------------------------------------------------------------------------------------------------------------------------------------------------------------------------------------------------------------------------------------------------------------------------------------------------------------------------------------------------------------------------------------------------------------------------------------------------------------------------------------------------------------------------------------------------------------------------------------------------------------------------------------------------------------------------------------------------------------------------------------------------------------------------------------------------------------------------------------------------------------------------------------------------------------------------------------------------------------------------------------------------------------------------------------------------------------------------------------------------------------------------------------------------------------------------------------------------------------------------------------------------------------------------------------------------------------------------------------------------|
|                       | RGIR-36                                              | RGIR-6                                                                                                                                                                                                                                                                                                                                                                                                                                                                                                                                                                                                                                                                                                                                                                                                                                                                                                                                                                                                                                                                                                                                                                                                                                                                                                                                                                                                                                                                                                                                                                                                                                                                                                                                                                                                                                                                                                                                                                                                                                                                                                                         |
| Image Sensor          | 1/3" Sony Super HAD II CCD                           |                                                                                                                                                                                                                                                                                                                                                                                                                                                                                                                                                                                                                                                                                                                                                                                                                                                                                                                                                                                                                                                                                                                                                                                                                                                                                                                                                                                                                                                                                                                                                                                                                                                                                                                                                                                                                                                                                                                                                                                                                                                                                                                                |
| Effective Pixels      | NTSC: 768(H) x 494(V)                                |                                                                                                                                                                                                                                                                                                                                                                                                                                                                                                                                                                                                                                                                                                                                                                                                                                                                                                                                                                                                                                                                                                                                                                                                                                                                                                                                                                                                                                                                                                                                                                                                                                                                                                                                                                                                                                                                                                                                                                                                                                                                                                                                |
| Horizontal Resolution | 500 TVL (Day)/ 560 TVL (Night)                       |                                                                                                                                                                                                                                                                                                                                                                                                                                                                                                                                                                                                                                                                                                                                                                                                                                                                                                                                                                                                                                                                                                                                                                                                                                                                                                                                                                                                                                                                                                                                                                                                                                                                                                                                                                                                                                                                                                                                                                                                                                                                                                                                |
| Sync System           | Internal                                             |                                                                                                                                                                                                                                                                                                                                                                                                                                                                                                                                                                                                                                                                                                                                                                                                                                                                                                                                                                                                                                                                                                                                                                                                                                                                                                                                                                                                                                                                                                                                                                                                                                                                                                                                                                                                                                                                                                                                                                                                                                                                                                                                |
| Scanning System       | NTSC: 525 Lines PAL: 625 Lines                       |                                                                                                                                                                                                                                                                                                                                                                                                                                                                                                                                                                                                                                                                                                                                                                                                                                                                                                                                                                                                                                                                                                                                                                                                                                                                                                                                                                                                                                                                                                                                                                                                                                                                                                                                                                                                                                                                                                                                                                                                                                                                                                                                |
| Video Output          | 1.0Vp-p Composite 75Ohms                             |                                                                                                                                                                                                                                                                                                                                                                                                                                                                                                                                                                                                                                                                                                                                                                                                                                                                                                                                                                                                                                                                                                                                                                                                                                                                                                                                                                                                                                                                                                                                                                                                                                                                                                                                                                                                                                                                                                                                                                                                                                                                                                                                |
| S/N Ratio             | More than 50 dB (AGC off)                            |                                                                                                                                                                                                                                                                                                                                                                                                                                                                                                                                                                                                                                                                                                                                                                                                                                                                                                                                                                                                                                                                                                                                                                                                                                                                                                                                                                                                                                                                                                                                                                                                                                                                                                                                                                                                                                                                                                                                                                                                                                                                                                                                |
| Min. Illumination     | 0.1 Lux at F2.0 w/o LED, 0 Lux wi                    | ith LED                                                                                                                                                                                                                                                                                                                                                                                                                                                                                                                                                                                                                                                                                                                                                                                                                                                                                                                                                                                                                                                                                                                                                                                                                                                                                                                                                                                                                                                                                                                                                                                                                                                                                                                                                                                                                                                                                                                                                                                                                                                                                                                        |
| BLC                   | Automatic                                            |                                                                                                                                                                                                                                                                                                                                                                                                                                                                                                                                                                                                                                                                                                                                                                                                                                                                                                                                                                                                                                                                                                                                                                                                                                                                                                                                                                                                                                                                                                                                                                                                                                                                                                                                                                                                                                                                                                                                                                                                                                                                                                                                |
| White Balance         | 2100°K - 9100°K Auto                                 |                                                                                                                                                                                                                                                                                                                                                                                                                                                                                                                                                                                                                                                                                                                                                                                                                                                                                                                                                                                                                                                                                                                                                                                                                                                                                                                                                                                                                                                                                                                                                                                                                                                                                                                                                                                                                                                                                                                                                                                                                                                                                                                                |
| Gain Control          | -1dB - 32dB Auto                                     |                                                                                                                                                                                                                                                                                                                                                                                                                                                                                                                                                                                                                                                                                                                                                                                                                                                                                                                                                                                                                                                                                                                                                                                                                                                                                                                                                                                                                                                                                                                                                                                                                                                                                                                                                                                                                                                                                                                                                                                                                                                                                                                                |
| Gamma correction      | γ = 0.45                                             |                                                                                                                                                                                                                                                                                                                                                                                                                                                                                                                                                                                                                                                                                                                                                                                                                                                                                                                                                                                                                                                                                                                                                                                                                                                                                                                                                                                                                                                                                                                                                                                                                                                                                                                                                                                                                                                                                                                                                                                                                                                                                                                                |
| Smear Effect          | 0.005%                                               |                                                                                                                                                                                                                                                                                                                                                                                                                                                                                                                                                                                                                                                                                                                                                                                                                                                                                                                                                                                                                                                                                                                                                                                                                                                                                                                                                                                                                                                                                                                                                                                                                                                                                                                                                                                                                                                                                                                                                                                                                                                                                                                                |
| Shutter Speed         | NTSC: 1/60 - 1/100,000 sec                           |                                                                                                                                                                                                                                                                                                                                                                                                                                                                                                                                                                                                                                                                                                                                                                                                                                                                                                                                                                                                                                                                                                                                                                                                                                                                                                                                                                                                                                                                                                                                                                                                                                                                                                                                                                                                                                                                                                                                                                                                                                                                                                                                |
| LED spectrum          | 850nm 20 degree x 48 LEDs                            |                                                                                                                                                                                                                                                                                                                                                                                                                                                                                                                                                                                                                                                                                                                                                                                                                                                                                                                                                                                                                                                                                                                                                                                                                                                                                                                                                                                                                                                                                                                                                                                                                                                                                                                                                                                                                                                                                                                                                                                                                                                                                                                                |
| IR beam distance      | 2-30M                                                |                                                                                                                                                                                                                                                                                                                                                                                                                                                                                                                                                                                                                                                                                                                                                                                                                                                                                                                                                                                                                                                                                                                                                                                                                                                                                                                                                                                                                                                                                                                                                                                                                                                                                                                                                                                                                                                                                                                                                                                                                                                                                                                                |
| MTBF                  | 20,000 hours                                         |                                                                                                                                                                                                                                                                                                                                                                                                                                                                                                                                                                                                                                                                                                                                                                                                                                                                                                                                                                                                                                                                                                                                                                                                                                                                                                                                                                                                                                                                                                                                                                                                                                                                                                                                                                                                                                                                                                                                                                                                                                                                                                                                |
| Power Source          | DC12V                                                |                                                                                                                                                                                                                                                                                                                                                                                                                                                                                                                                                                                                                                                                                                                                                                                                                                                                                                                                                                                                                                                                                                                                                                                                                                                                                                                                                                                                                                                                                                                                                                                                                                                                                                                                                                                                                                                                                                                                                                                                                                                                                                                                |
| Operation current     | 620mA or less w/ regulated 12VDC power in            |                                                                                                                                                                                                                                                                                                                                                                                                                                                                                                                                                                                                                                                                                                                                                                                                                                                                                                                                                                                                                                                                                                                                                                                                                                                                                                                                                                                                                                                                                                                                                                                                                                                                                                                                                                                                                                                                                                                                                                                                                                                                                                                                |
| Lens Standard         | 3.6 or 6mm                                           |                                                                                                                                                                                                                                                                                                                                                                                                                                                                                                                                                                                                                                                                                                                                                                                                                                                                                                                                                                                                                                                                                                                                                                                                                                                                                                                                                                                                                                                                                                                                                                                                                                                                                                                                                                                                                                                                                                                                                                                                                                                                                                                                |
| Lens Option           | 3.6mm (92°), 4.3mm(78°), 8.0mn                       | n(39°)                                                                                                                                                                                                                                                                                                                                                                                                                                                                                                                                                                                                                                                                                                                                                                                                                                                                                                                                                                                                                                                                                                                                                                                                                                                                                                                                                                                                                                                                                                                                                                                                                                                                                                                                                                                                                                                                                                                                                                                                                                                                                                                         |
| Operating Temp        | 14°F - 122°F (-10°C - +50°C)                         |                                                                                                                                                                                                                                                                                                                                                                                                                                                                                                                                                                                                                                                                                                                                                                                                                                                                                                                                                                                                                                                                                                                                                                                                                                                                                                                                                                                                                                                                                                                                                                                                                                                                                                                                                                                                                                                                                                                                                                                                                                                                                                                                |
| Humidity              | Within 90% RH                                        |                                                                                                                                                                                                                                                                                                                                                                                                                                                                                                                                                                                                                                                                                                                                                                                                                                                                                                                                                                                                                                                                                                                                                                                                                                                                                                                                                                                                                                                                                                                                                                                                                                                                                                                                                                                                                                                                                                                                                                                                                                                                                                                                |
| Output Terminal       | 2 + 1ft. Waterproof cable with BNC-Female for Video, |                                                                                                                                                                                                                                                                                                                                                                                                                                                                                                                                                                                                                                                                                                                                                                                                                                                                                                                                                                                                                                                                                                                                                                                                                                                                                                                                                                                                                                                                                                                                                                                                                                                                                                                                                                                                                                                                                                                                                                                                                                                                                                                                |
| Measurement           | 3.15(W) x 3.15(V) x 5.31(L)                          |                                                                                                                                                                                                                                                                                                                                                                                                                                                                                                                                                                                                                                                                                                                                                                                                                                                                                                                                                                                                                                                                                                                                                                                                                                                                                                                                                                                                                                                                                                                                                                                                                                                                                                                                                                                                                                                                                                                                                                                                                                                                                                                                |
| Weight (approx)       | 1.54 lbs.                                            |                                                                                                                                                                                                                                                                                                                                                                                                                                                                                                                                                                                                                                                                                                                                                                                                                                                                                                                                                                                                                                                                                                                                                                                                                                                                                                                                                                                                                                                                                                                                                                                                                                                                                                                                                                                                                                                                                                                                                                                                                                                                                                                                |
| Optional Function 1   | Invisible 940nm 20 degree IR LE                      | D                                                                                                                                                                                                                                                                                                                                                                                                                                                                                                                                                                                                                                                                                                                                                                                                                                                                                                                                                                                                                                                                                                                                                                                                                                                                                                                                                                                                                                                                                                                                                                                                                                                                                                                                                                                                                                                                                                                                                                                                                                                                                                                              |
| 5315                  |                                                      |                                                                                                                                                                                                                                                                                                                                                                                                                                                                                                                                                                                                                                                                                                                                                                                                                                                                                                                                                                                                                                                                                                                                                                                                                                                                                                                                                                                                                                                                                                                                                                                                                                                                                                                                                                                                                                                                                                                                                                                                                                                                                                                                |